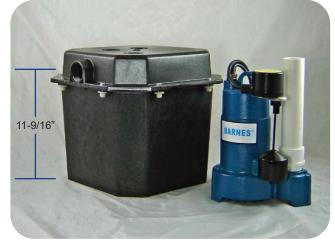

### **FEATURES AND BENEFITS**

- The 1/3 HP, 1/2" solid handling, pump (Model PZM-SP33VF) has a cast iron housing with an epoxy coating for corrosion & rust resistance.
- Pump uses vertical style switch w/piggy-back plug
- 6 gallon capacity basin is made of polypropylene, light weight and corrosion resistant and comes with a reusable PVC seal (Gas Tight)
- Sits on floor, under cabinets no digging
- Pre-assembled and ready to install
- Basin Dimensions: 13-3/8"H x15-1/16"W
- Inlet: 1-1/2" FNPT @11-9/16" (measured from bottom of basin to center of inlet)
- Basin Cover: 1-1/2" FNPT discharge & 1-1/2" FNPT vent openings
- 2 Year Limited Warranty