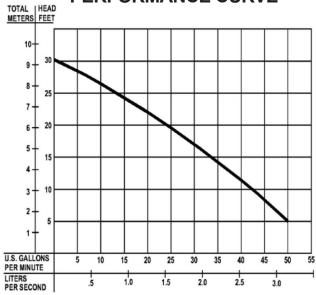

|
| MOTOR HOUSING            | Epoxy Coated / Cast Iron                              |
| SWITCH                   | VerticalMaster                                        |
| IMPELLER TYPE / MATERIAL | Vortex / Cast Iron                                    |
| VOLUTE                   | Thermal Plastic                                       |
| POWER CORD               | 10'                                                   |
| MECHANICAL SHAFT SEAL    | Single Mechanical, Type 21,<br>Carbon/Ceramic /Buna-N |
| FASTENERS                | Stainless Steel                                       |
| SHAFT                    | Stainless Steel                                       |
| UPPER & LOWER BEARINGS   | Single Row, Ball, Oil Lubricated                      |

# PERFORMANCE CURVE